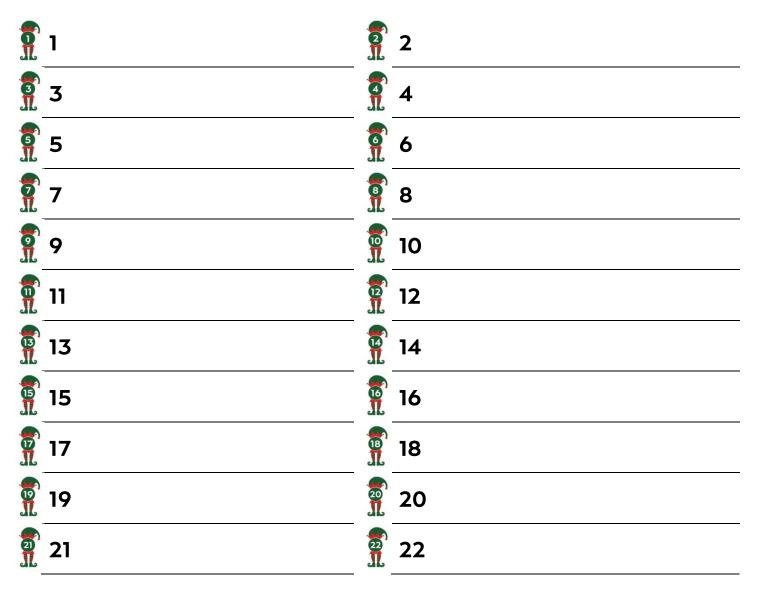

## HARLOW CHRISTMAS TOWN CENTRE ELF HUNT IL

Hiding across the town centre are 22 cheeky elves who have made a shop window their home for Christmas.

We need your help in finding them so they can get back to the North Pole! Every correct entry will be in with a chance of winning a prize.

## CHRISTMAS ELF HUNT IL COMPETITION ENTRY FORM

When you find an elf, write down which shop window you found them in using the form below or online with the QR code opposite.

Paper entry forms should be returned to: Harlow Civic Centre, The Water Gardens, Harlow, Essex, CM20 1WG and received no later than Tuesday 4<sup>th</sup> January 2022.